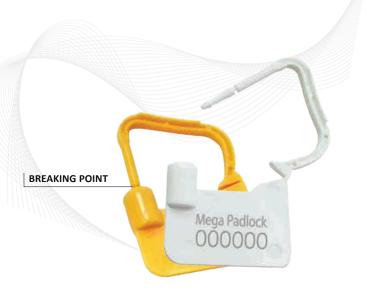

## Cost-Effective, User-Friendly Mega Padlock Seal

Slim, flat, and user-friendly, the Mega Padlock seal is especially popular in the airline, food catering, utility and communication industries. Not only is it light and durable, it is easy to apply and remove.

The plastic seal is very slim, which makes it suitable for applications such as securing electric utilities, cash boxes, airline food, sales trolleys, and carts. The seal sits flat when locked and is therefore ideal for applications that are stowed away or might be handled roughly. The Mega Padlock has ample marking space for laser-etched customization.

## Features

1 The Mega Padlock seal is etched with permanent laser marking for customized names, logos, barcodes and sequential numbers for security and easy identification.

Laser marking offers the highest level of security as it cannot be removed or replaced without showing clear signs of tampering.

- 2 With a slim body, the Mega Padlock fits many applications and lies flat for efficient storage.
- 3 It is easy to apply and remove, and is designed to be closed with one hand.
- 4 Marking on both sides are available.