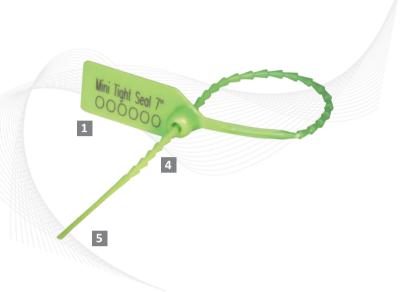

The seal's thin and flexible strap is perfect for light security applications such as the tagging of clothes, plants, fire extinguishers and cable-tie replacements.

Features

R O

U

G

- 1 The Mini Tight Seal is etched with permanent laser marking. Laser marking offers the highest level of security as it cannot be removed and replaced.
- 2 The seal can be removed without a tool. It breaks off when twisted by hand.

3 This low-cost one piece molded seal is great for tagging purposes.

- 4 The slim tail makes this seal easy to apply on various small applications.
- 5 The enlarged ring on the end of the tail prevents reverse locking.