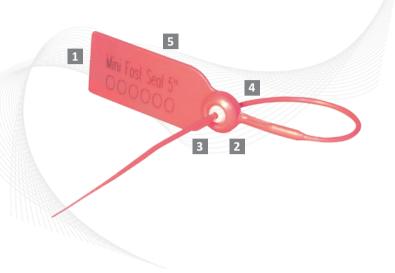

# Versatile Pull-tight Seal with Metal Locking

The Mini Fast Seal is a slim, versatile indicative seal that is suitable for various securing and tagging purposes across industries.

With its slim structure, the Mini Fast Seal is easy to use for many applications with small-sized sealing facilities e.g. cassettes for ATM machines, money boxes and catering trollies.

#### **Features**

- The Mini Fast Seals are etched with permanent laser marking for name offers the highest level of security as it cannot be removed and replaced.
- 2 Heat staking technology is used to permanently fix the cap to the Mini Fast Seal. With the resulting bonds, heat staked parts cannot be cut or forced open without leaving clear evidence of tampering.
- A floating metal clip is securely shielded by a cap, providing great locking strength and security.
- Durable Nylon or PP securing strap gives the user a choice of strength to match different applications.
- Colour coding is made possible by having a variety of our standard colour seal with white based caps.

#### **PRODUCT**

ProductMaterialLocking LengthStrap DimensionsPull StrengthMarking AreaMax Marking DigitsMFSPP / Nylon125.0 mmØ 1.5 mm10 kg (PP) / 11 kg (NY)15.0 x 3.00 mm10