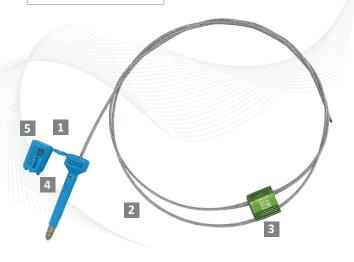

## **Features**

- 1 The 2 self-locking mechanisms are easily locked by hand.
- The Mega Lock can only be removed by a strong cutter. It takes two cuts to open the Mega Lock seal.
- The Mega Lock can be colour-coded to suit individual requirements. The cable locking body can be anodized in 5 standard colours and the bolt seal is moulded with high-impact ABS in a range of 5 different colours.
- 4 Customized marking is etched on the two locking bodies with permanent laser marking, and text, logos, serial numbers and barcodes can be marked on all three parts of the seal if required.
- The Mega Lock is also known as the "synergy seal".

  The solid combination of two proven barrier seals provides higher security than when the seals are used separately it is greater than the sum of its parts.